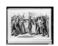

## May 08, 1915: Henry McNeal Turner Image Credits

African American soldiers in the Library of Congress Civil War

Library of Congress Prints and Photographs Division, LC-DIG-cwpb-01930

Bishops of the AME Church

Library of Congress

Library of Congress Prints and Photographs Division, LC-DIG-pga-03643

Charles Sumner

Library of Congress

Library of Congress Prints and Photographs Division, LC-USZ62-128709

District of Columbia. Company E, 4th U.S. Colored Infantry, at Fort Lincoln