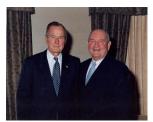

Sonny Perdue with George H W Bush Image Courtesy of Perdue Partners, LLC

Sonny Perdue in Pilot Seat Image Courtesy of Perdue Partners, LLC

Sonny Perdue with George W. Bush Image Courtesy of Perdue Partners, LLC