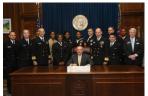

## Image Credits November 5, 2002: Sonny Perdue

Special Thanks to Perdue Partners, LLC

Sonny Perdue at Desk with Navy Officers U.S. Navy photo by Mass Communication Specialist Seaman Apprentice Candice Villarreal